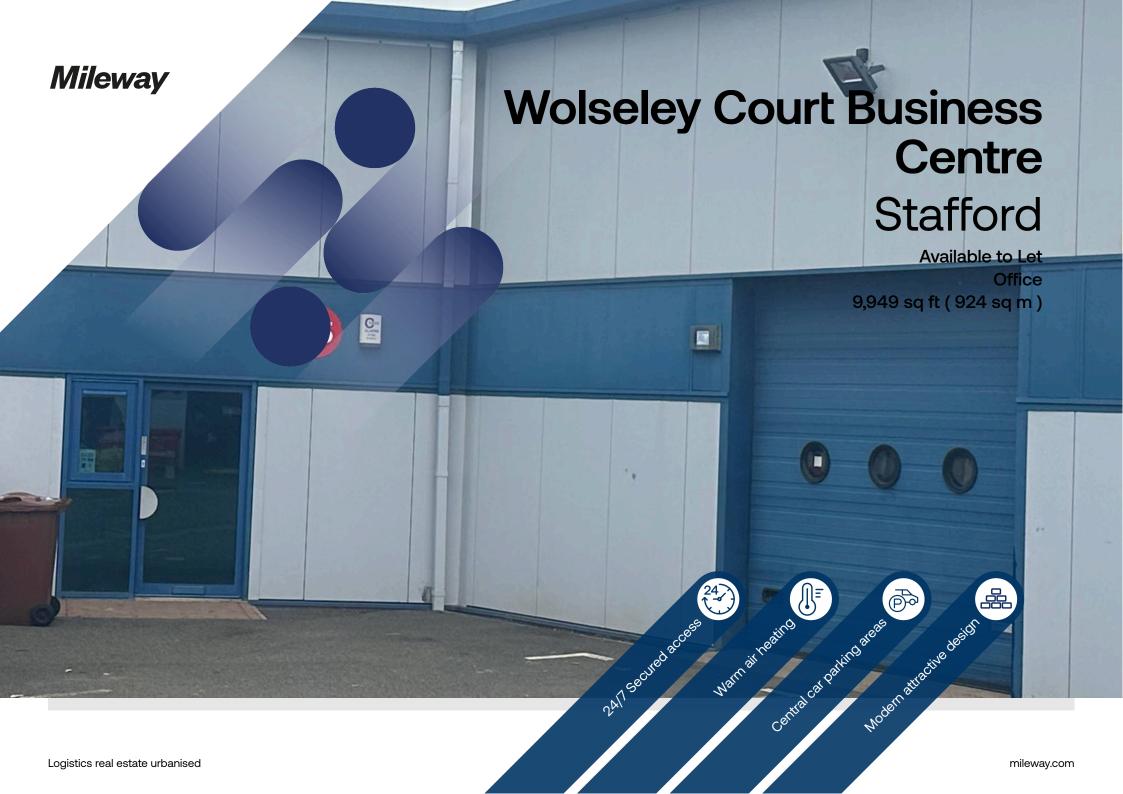

# **Wolseley Court Business Centre**

Carlow Place Stafford ST18 0GA

Unit No. 25 is currently available and is likely to be of particular interest to prospective tenants who require warehouse or workspace in an attractive business park environment with good public transport and road access links.

## Accommodation:

| Unit           | Property Type | Size (sq ft) | Size (sq m) | Availability | Rent      |
|----------------|---------------|--------------|-------------|--------------|-----------|
| Wolseley House | Office        | 9,949        | 924         | Immediately  | £49,745pa |
| Total          |               | 9,949        | 924         |              |           |