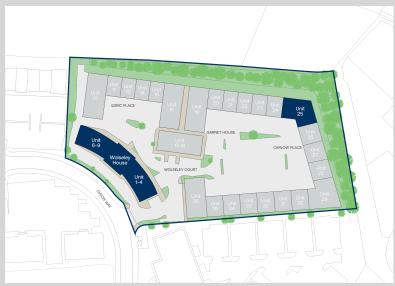

#### Location

Wolseley Court is prominently situated on the Staffordshire Technology Park approximately one mile north-east from Stafford town centre and linked to Junction 14 of the M6 Motorway about two miles distant via the A513 Beaconside Eastern Distributor road. Stafford also benefits from its rail connection link on the West Coast Main Line providing intercity services throughout the national network

Unit No. 25 is currently available and is likely to be of particular interest to prospective tenants who require warehouse or workspace in an attractive business park environment with good public transport and road access links.