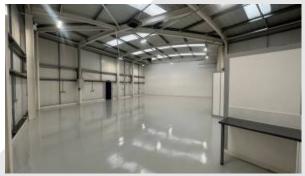

### Description

The warehouse units total twenty-three in number and are of single-storey sheet clad construction with office content in certain cases and WC facilities included. The height to the eaves is 18ft.6ins. (5.64m.) and access for loading and unloading purposes into each unit is by way of a manually-operated up-and-over-door 9ft.9ins. (3.02m.) wide by 10ftlins. (3.08m.) high over a surfaced forecourt.

## Accommodation:

| Unit           | Property Type | Size (sq ft) | Size (sq m) | Availability | Rent      |
|----------------|---------------|--------------|-------------|--------------|-----------|
| Wolseley House | Office        | 9,949        | 924         | Immediately  | £49,745pa |
| Total          |               | 9,949        | 924         |              |           |