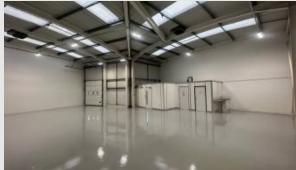

### Description

The warehouse units total twenty-three in number and are of single-storey sheet clad construction with office content in certain cases and WC facilities included. The height to the eaves is 18ft.6ins. (5.64m.) and access for loading and unloading purposes into each unit is by way of a manually-operated up-and-over-door 9ft.9ins. (3.02m.) wide by 10ftlins. (3.08m.) high over a surfaced forecourt.

## Accommodation:

| Unit           | Property Type | Size (sq ft) | Size (sq m) | Availability | Rent      |
|----------------|---------------|--------------|-------------|--------------|-----------|
| Wolseley House | Office        | 9,949        | 924         | Immediately  | £49,745pa |
| Total          |               | 9,949        | 924         |              |           |