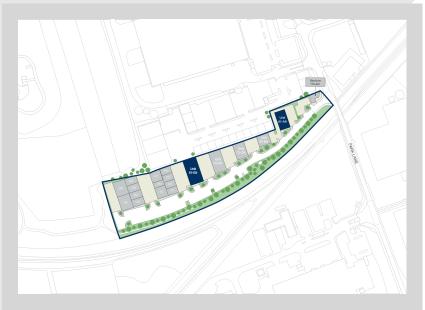

### Description

Castle Vale Enterprise Park is a multi-let estate comprised of 7 blocks of terraced units providing high quality open plan office studio and light storage accommodation. The estate offers 24-hour access, 7 ft perimeter security fencing, extensive parking areas, LED lights, glass frontage, onsite café, and electric roller shutter doors. Inside the individual blocks there are shared serviced male and female toilets and kitchenette.

## Accommodation:

| Unit            | Property Type | Size (sq ft) | Size (sq m) | Availability | Rent      |
|-----------------|---------------|--------------|-------------|--------------|-----------|
| Unit 02 Block E | Office        | 537          | 50          | Immediately  | £6,445 pa |
| Unit 03 Block E | Office        | 537          | 50          | Immediately  | £6,445 pa |
| Unit 8 Block A  | Office        | 251          | 23          | Immediately  | £4,500 pa |
| Unit 09 Block A | Office        | 312          | 29          | Immediately  | £5,200 pa |
| Total           |               | 1,637        | 152         |              |           |