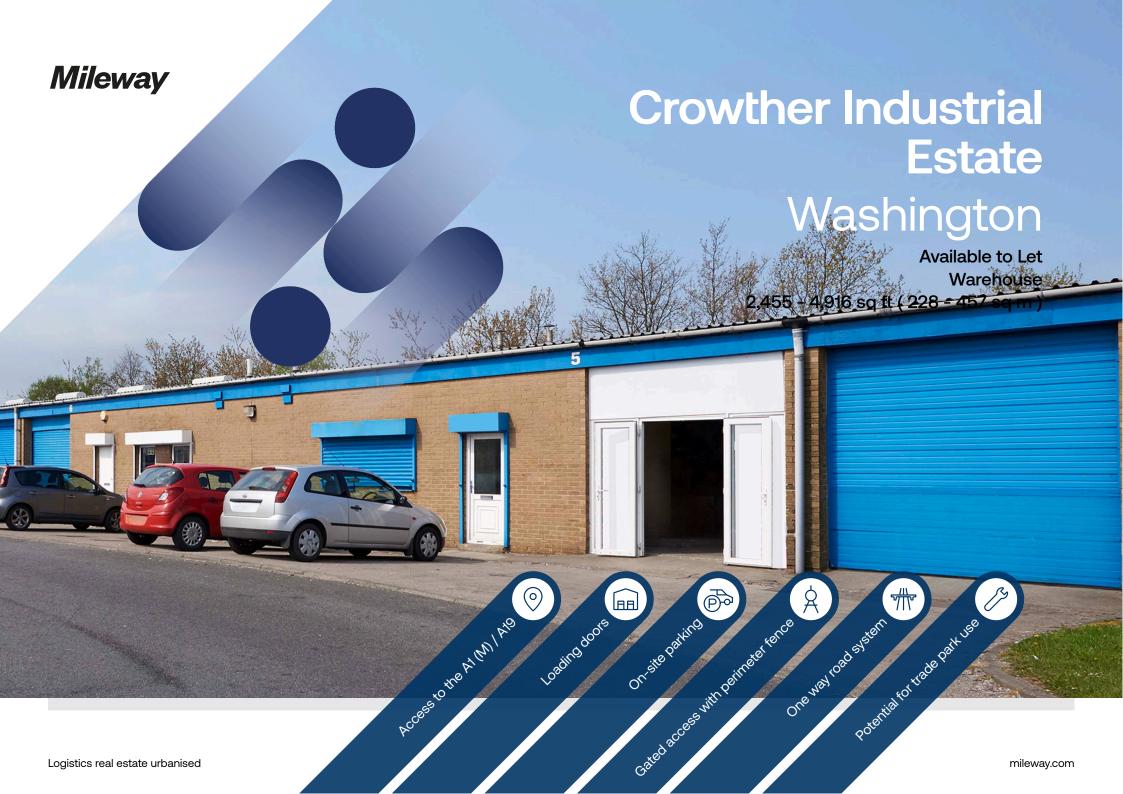

# **Crowther Industrial Estate**

Crowther Industrial Estate Washington NE38 0AD

## Description

The estate offers self-contained industrial units of steel framed construction and brick elevations. These units also offer loading doors to the main production area, three phase electricity and onsite car parking.

#### Location

Crowther Industrial Estate is located to the north west of Washington adjoining the A1231, providing rapid access to both the A1(M) and A19.

## Accommodation:

| Unit     | Property Type | Size (sq ft) | Size (sq m) | Availability |
|----------|---------------|--------------|-------------|--------------|
| Unit 12A | Warehouse     | 2,455        | 228         | Immediately  |
| Unit 26  | Warehouse     | 2,461        | 229         | Immediately  |
| Total    |               | 4,916        | 457         |              |