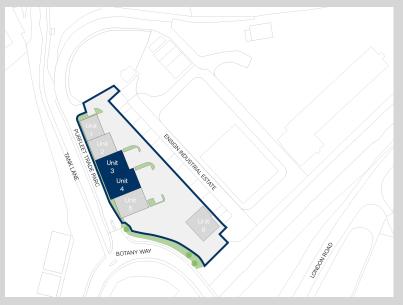

#### Botany Way, Essex Purfleet RM19 1TB

#### Location

Purfleet benefits from excellent road communications with Junction 31 of the M25 Motorway situated 1 mile (1.6 km) to the east of the property, offering access to the national motorway network to the north and to the south via the Queen Elizabeth II Bridge (A282). The A13, 0.5 miles (0.8 km) to the north, is a major trunk road providing quick access to Central London 18 miles (30 km) west, and east to the M25, Thurrock and Tilbury.

#### Accommodation:

| Unit                         | Property Type | Size (sq ft) | Size (sq m) | Availability |
|------------------------------|---------------|--------------|-------------|--------------|
| Unit 3 - Purfleet Trade Parc | Warehouse     | 5,909        | 549         | Immediately  |
| Unit 4 - Purfleet Trade Parc | Warehouse     | 6,750        | 627         | Immediately  |
| Total                        |               | 12,659       | 1,176       |              |