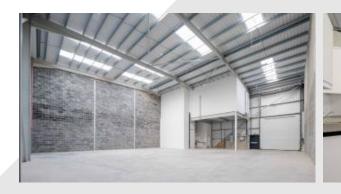

#### Description

Purfleet Trade Parc is a Grade A multi-unit trade park / Industrial estate constructed in 2022. The units are constructed to the latest specification and the development provides PV panels generating renewable energy and is EV ready.

Externally, the units have their own dedicated loading and parking area. Both units have newly refurbed office spaces, unit 3 comprises ground space of 4,912 sq ft and first floor space of 997 sq ft. While unit 4 comprise ground space of 5,660 sq ft and first floor space of 1,090 sq ft.