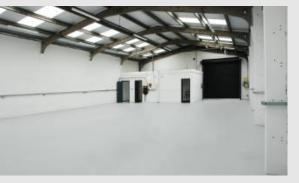

#### Description

These well-located industrial units have been extensively refurbished, including a new roof. The buildings are accessed through roller shutter door with separate personnel door. Inside, there is warehouse accommodation with office and WC facilities. Outside, there is security fencing and security lighting.

The units are of steel frame construction with brick and blockwork walls and insulated metal cladding, incorporating a double skin insulated metal profile roofing with 10% translucent roof panels.