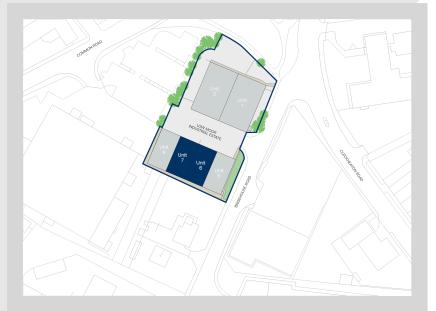

### Accommodation:

| Unit   | Property Type | Size (sq ft) | Size (sq m) | Availability |
|--------|---------------|--------------|-------------|--------------|
| Unit 6 | Warehouse     | 2,878        | 267         | Immediately  |
| Unit 7 | Warehouse     | 2,948        | 274         | Immediately  |
| Total  |               | 5,826        | 541         |              |