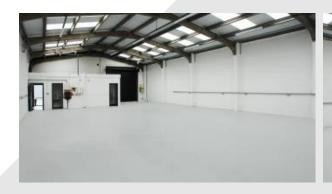

#### Description

These well-located industrial units have been extensively refurbished, including a new roof. The buildings are accessed through roller shutter door with separate personnel door. Inside, there is warehouse accommodation with office and WC facilities. Outside, there is security fencing and security lighting.

The units are of steel frame construction with brick and blockwork walls and insulated metal cladding, incorporating a double skin insulated metal profile roofing with 10% translucent roof panels.