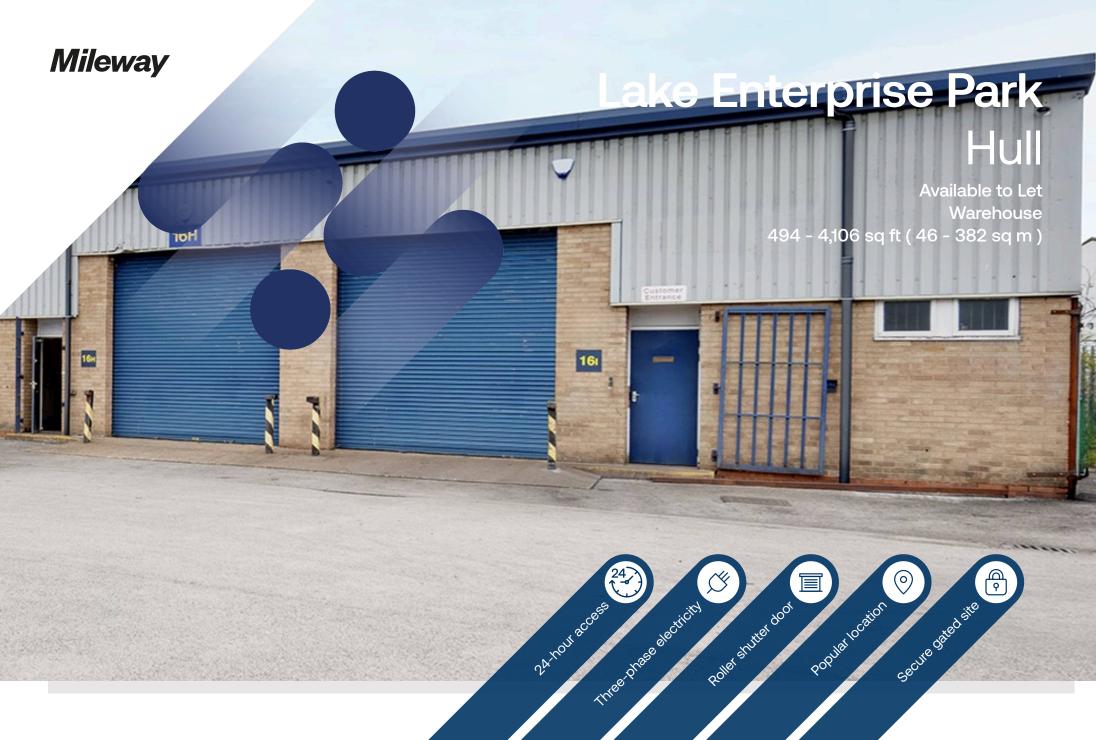

# Lake Enterprise Park

#### Lake Enterprise Park, Bergen Way Hull HU7 0YQ

### Description

These open-plan industrial units are located on the Lake Enterprise Park estate, which is part of the large, well-established Sutton Fields Industrial Estate. A roller shutter door offers access from the communal forecourt, and there is a separate personnel door.

The estate is secured by a perimeter fence and lockable access gate. There is an on-site café and many local amenities around the property.