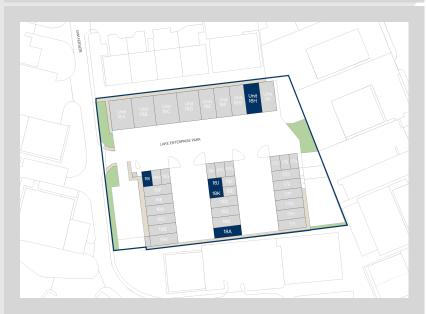

## Accommodation:

| Unit     | Property Type | Size (sq ft) | Size (sq m) | Availability |
|----------|---------------|--------------|-------------|--------------|
| Unit 16H | Warehouse     | 1,603        | 149         | Immediately  |
| Unit 18A | Warehouse     | 1,011        | 94          | Immediately  |
| Unit 18J | Warehouse     | 494          | 46          | Immediately  |
| Unit 18K | Warehouse     | 504          | 47          | Under offer  |
| Unit 19I | Warehouse     | 494          | 46          | Immediately  |
| Total    |               | 4,106        | 382         |              |