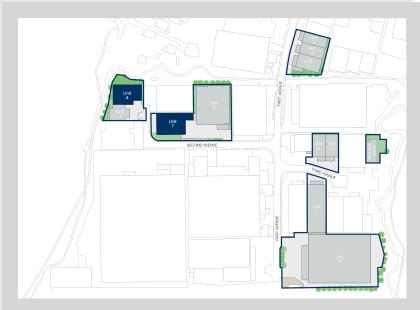

#### Location

The units are located on the corner of First Avenue and Third Avenue on Poynton Industrial Estate with immediate access from A523 London Road. This in turn leads to the A6 Stockport Road offering easy access to Stockport town centre and Manchester

# Accommodation:

| Unit               | Property Type | Size (sq ft) | Size (sq m) | Availability |
|--------------------|---------------|--------------|-------------|--------------|
| Unit 7, 2nd Avenue | Warehouse     | 8,841        | 821         | Immediately  |
| Unit 4, 2nd Avenue | Warehouse     | 7,291        | 677         | Immediately  |
| Total              |               | 16,132       | 1,498       |              |