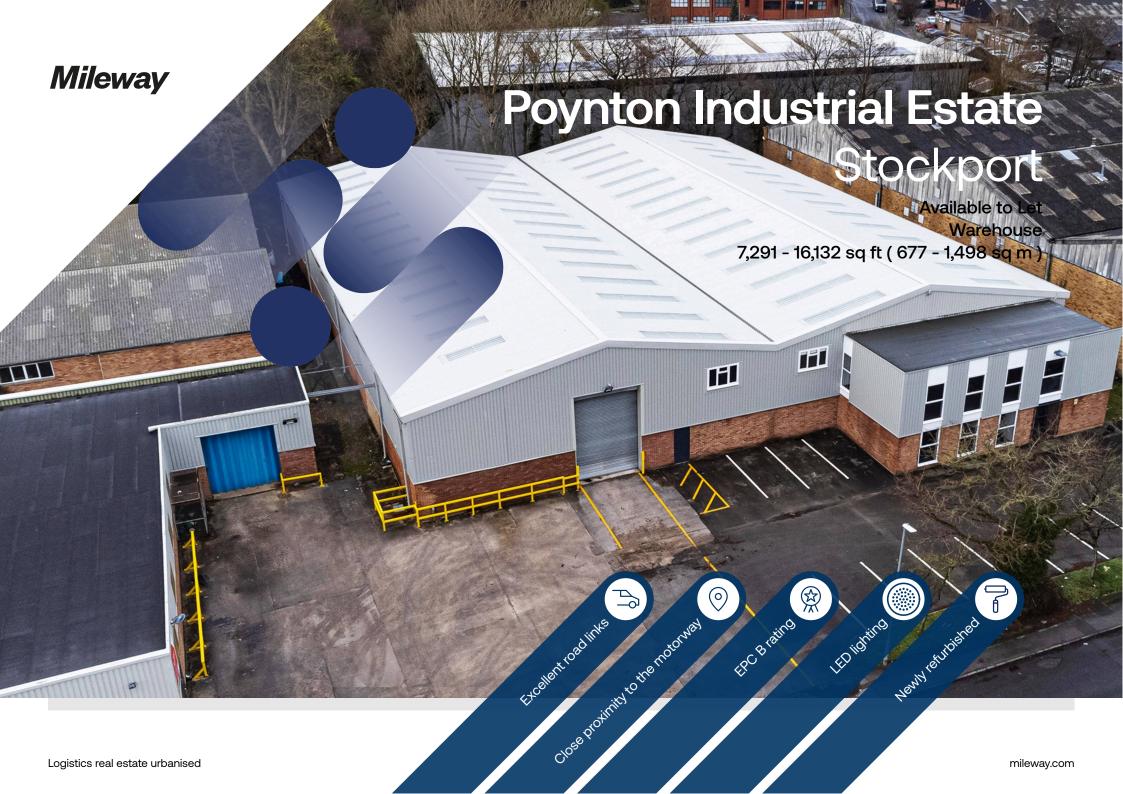

# **Poynton Industrial Estate**

Poynton Industrial Estate Stockport SK12 1ND

### Description

Poynton Industrial Estate offers detached warehouse units, conveniently located for access to Stockport town centre, Manchester and the M60. The units have been refurbished to a high specification, offering LED lighting and EPC B rating for increased energy efficiency.