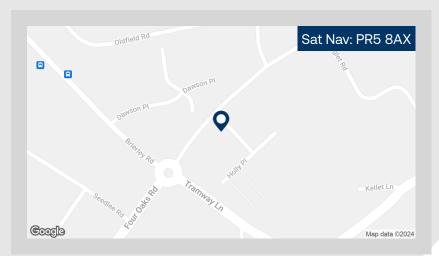

#### Location

Walton Summit Industrial Estate is regarded as one of the finest business locations in Lancashire providing immediate access to the local and regional motorway network.

The property is located off Four Oaks Road on the Walton Summit Industrial Estate, adjacent to the intersection of the M6, M61 and M65 motorways.