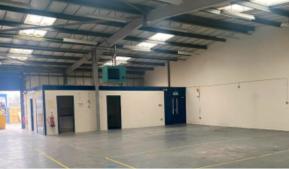

## Description

Holly Place comprises a terrace of 4 warehouse units incorporating ancillary offices and WC facilities. The units benefit from a minimum eaves height of approximately 3.5 m to 4.4 m and are accessed via loading doors to the rear with personnel doors to the front.