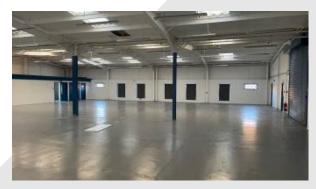

## Description

Holly Place comprises a terrace of 4 warehouse units incorporating ancillary offices and WC facilities. The units benefit from a minimum eaves height of approximately 3.5 m to 4.4 m and are accessed via loading doors to the rear with personnel doors to the front.