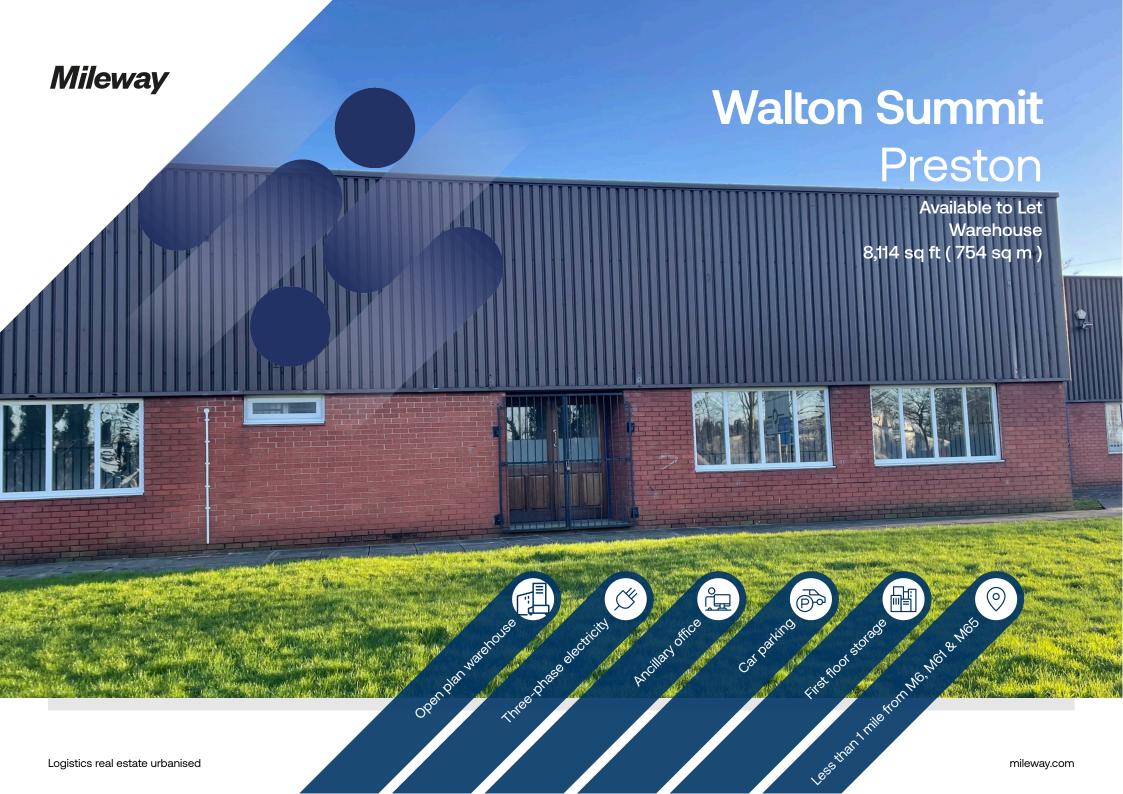

# **Walton Summit**

#### Station Road, Holly Place, Preston, PR5 8AR

## Description

Holly Place comprises a terrace of 4 warehouse units incorporating ancillary offices and WC facilities. The units benefit from a minimum eaves height of approximately 3.5 m to 4.4 m and are accessed via loading doors to the rear with personnel doors to the front.

The property forms part of the larger 250 acre industrial estate which is home to major occupiers such as Alliance Healthcare, Bosal, Ribble Cycles and Kukri Sports.