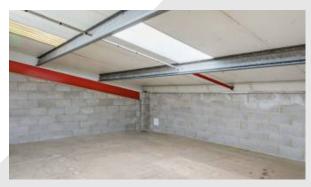

### Description

Silver Court is a development comprising good quality industrial units in a range of sizes. The units are constructed around a steel portal frame, brick/ block elevations and sits under a pitched insulated profile sheet roof incorporating roof lights, approx. 4.56m minimum eaves, a single ground floor loading door and a concrete floor.