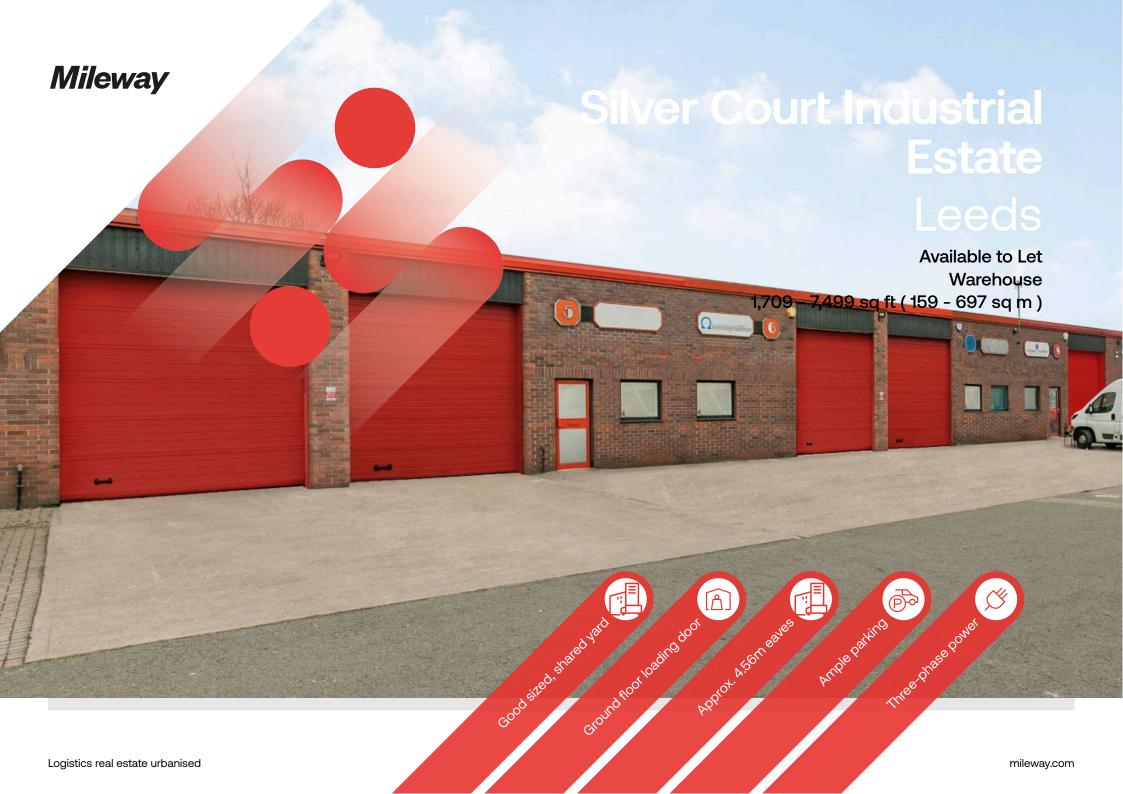

# Silver Court Industrial Estate

### Description

Silver Court is a development comprising good quality industrial units in a range of sizes. The units are constructed around a steel portal frame, brick/ block elevations and sits under a pitched insulated profile sheet roof incorporating roof lights, approx. 4.56m minimum eaves, a single ground floor loading door and a concrete floor.