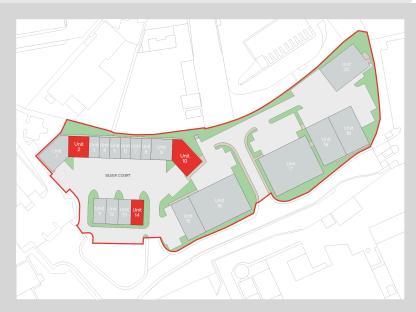

# Accommodation:

| Unit    | Property Type | Size (sq ft) | Size (sq m) | Availability |
|---------|---------------|--------------|-------------|--------------|
| Unit 2  | Warehouse     | 2,364        | 220         | Immediately  |
| Unit 10 | Warehouse     | 3,426        | 318         | Immediately  |
| Unit 14 | Warehouse     | 1,709        | 159         | Immediately  |
| Total   |               | 7,499        | 697         |              |