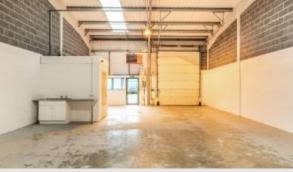

### Description

West Moor Park Network Centre consists of 17 high quality workspace units and 5 self-contained office accommodation ranging from 803 to 3,498 sq ft. The estate offers both office and workshop units to let. The warehouses have roller shutters with separate pedestrian doors. The site benefits from 24-hour gated access, three-phase electricity, HD CCTV cameras and ample onsite parking.