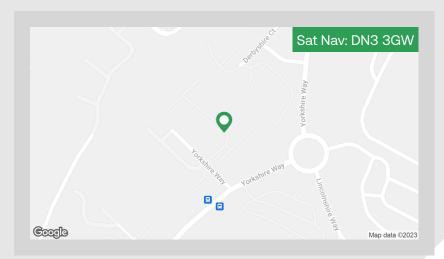

#### Location

West Moor Park Network Centre is ideally located close to Junction 4 of the M18 with excellent links to the M1, M62 and A1(M). Doncaster City Centre is situated approximately 4 miles to the west.