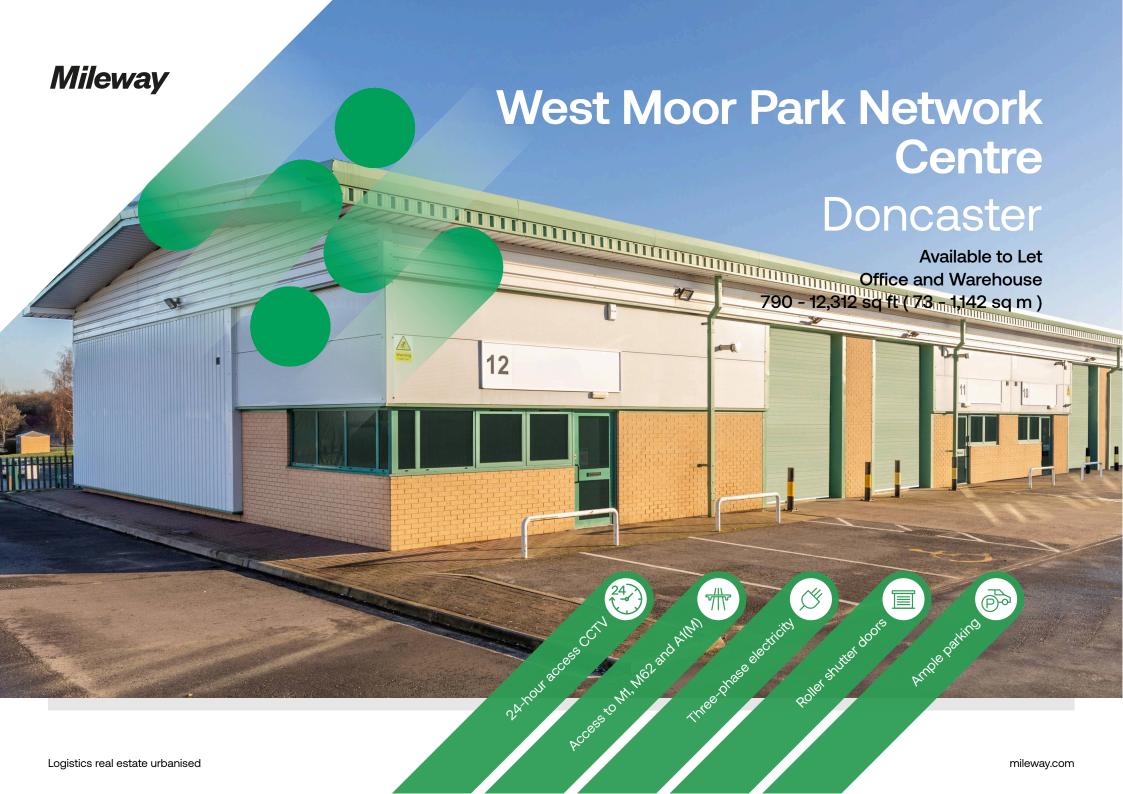

## **West Moor Park Network Centre**

West Moor (NS) Doncaster DN3 3GW

### Description

West Moor Park Network Centre consists of 17 high quality workspace units and 5 self-contained office accommodation ranging from 803 to 3,498 sq ft. The estate offers both office and workshop units to let. The warehouses have roller shutters with separate pedestrian doors. The site benefits from 24-hour gated access, three-phase electricity, HD CCTV cameras and ample onsite parking.

#### Location

West Moor Park Network Centre is ideally located close to Junction 4 of the M18 with excellent links to the M1, M62 and A1(M). Doncaster City Centre is situated approximately 4 miles to the west.