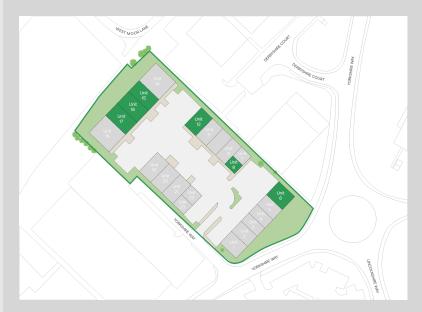

### Description

West Moor Park Network Centre consists of 17 high quality workspace units and 5 self-contained office accommodation ranging from 803 to 3,498 sq ft. The estate offers both office and workshop units to let. The warehouses have roller shutters with separate pedestrian doors. The site benefits from 24-hour gated access, three-phase electricity, HD CCTV cameras and ample onsite parking.

## Accommodation:

| Unit    | Property Type | Size (sq ft) | Size (sq m) | Availability |
|---------|---------------|--------------|-------------|--------------|
| Unit 6  | Warehouse     | 2,045        | 190         | Immediately  |
| Unit 8  | Office        | 790          | 73          | Immediately  |
| Unit 12 | Warehouse     | 2,122        | 197         | Immediately  |
| Unit 15 | Warehouse     | 2,307        | 214         | Immediately  |
| Unit 16 | Warehouse     | 2,524        | 234         | Immediately  |
| Unit 17 | Warehouse     | 2,524        | 234         | Immediately  |
| Total   |               | 12,312       | 1,142       |              |