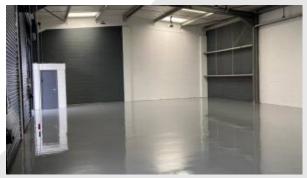

## **Description**

The property is accessed from Littleworth Road approximately 1/2 a mile to the east of its junction with the B4154, which links in to the A460 Rugeley Road. The property is an end of terrace industrial unit being of steel portal frame design with profile clad elevations. The minimum eaves height is approximately 5.5m. Car parking to the front of the unit.