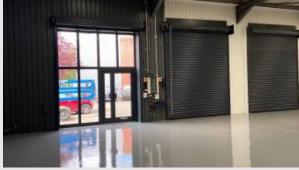

## **Description**

The property is accessed from Littleworth Road approximately 1/2 a mile to the east of its junction with the B4154, which links in to the A460 Rugeley Road. The property is an end of terrace industrial unit being of steel portal frame design with profile clad elevations. The minimum eaves height is approximately 5.5m. Car parking to the front of the unit.