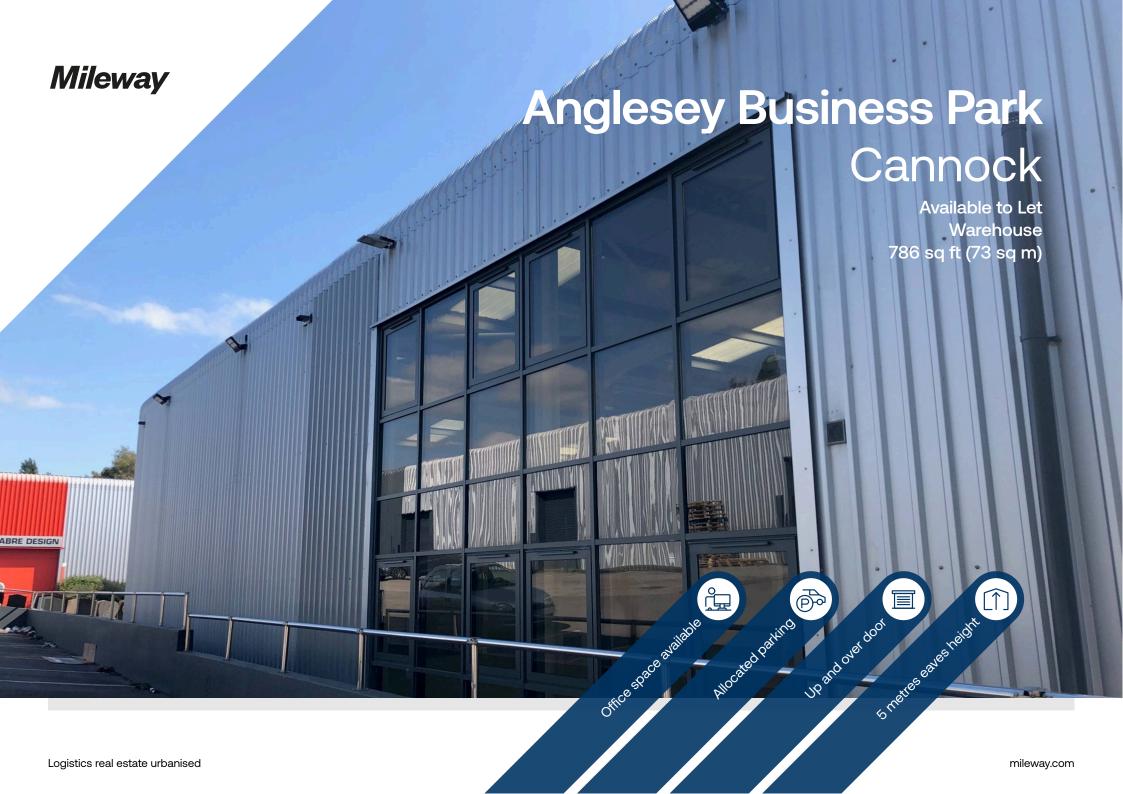

# **Anglesey Business Park**

## **Description**

The property is accessed from Littleworth Road approximately 1/2 a mile to the east of its junction with the B4154, which links in to the A460 Rugeley Road. The property is an end of terrace industrial unit being of steel portal frame design with profile clad elevations. The minimum eaves height is approximately 5.5m. Car parking to the front of the unit.

## Accommodation:

| Unit     | Property Type | Size (sq ft) | Size (sq m) | Availability | Rent     |
|----------|---------------|--------------|-------------|--------------|----------|
| Unit 131 | Warehouse     | 786          | 73          | Immediately  | £7,860pa |
| Total    |               | 786          | 73          |              |          |