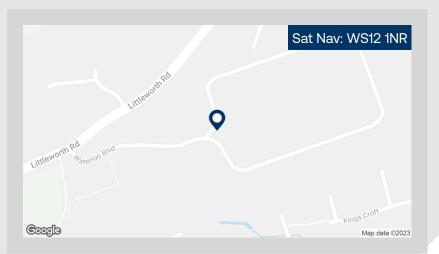

#### Littleworth Road Hednesford Cannock WS12 1NR

#### Location

Anglesey Business Park is located approximately 1 mile south east of Hednesford town centre in a predominantly residential area. Cannock town centre is approximately 2 miles south. The area has excellent road communications strategically located close to junctions 11 & 12 of the M6 motorway and junction T7 of the M6 Toll Road. The A5 links Cannock to Brownhills and Tamworth and the A34, A462 & A460 provides connections to Walsall, Stafford, Rugeley and Wolverhampton.