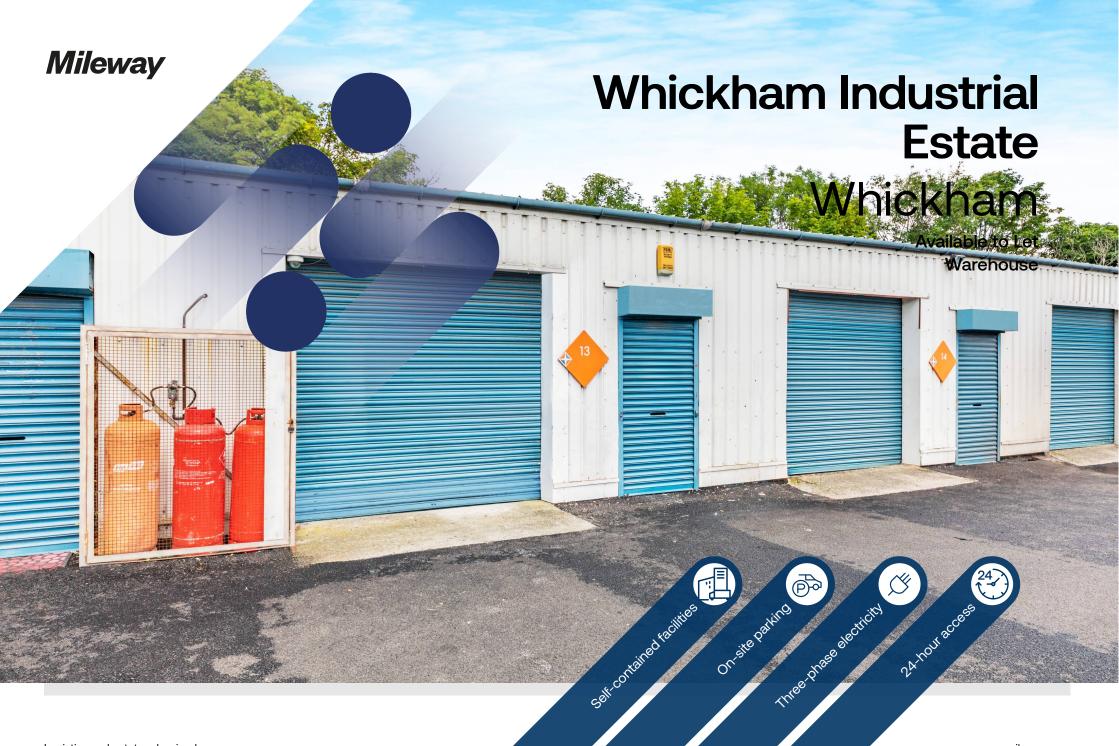

# Whickham Industrial Estate

#### Swalwell Whickham NE16 3DA

#### Description

With a convenient location close to the A19 and A1(M) and the Metrocentre, Whickham Industrial Estate offer 20 single-storey light industrial units accessed from a secure forecourt compound area. The units are accessed via roller shutter doors and separate personnel door.