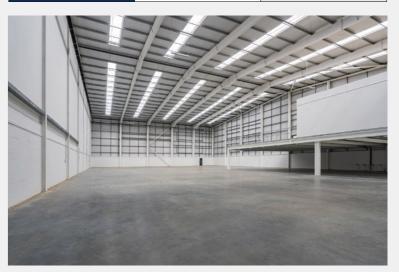

# Upit lo MIC point

Unit 1b To Let Modern Industrial Warehouse Unit 22,459 sq ft

Logistics real estate urbanised

mileway.com

Midpoint

Midpoint is a high quality and flexible building suitable for manufacturing or logistics. Midpoint is constructed of a steel portal frame using the latest materials. This building has feature first floor fitted offices, additional storage mezzanine and self-contained secure yard.

to the offices

LED lighting

50 KN/50

10%

280

R

Secure self contained yard Fully fitted 1st floor offices

Easily accessible by