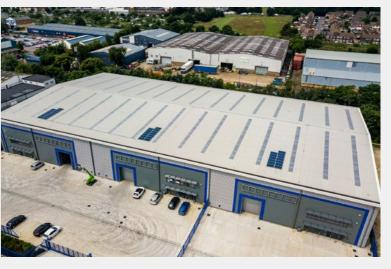

# Upit lo MIC point

Unit 1b To Let Modern Industrial Warehouse Unit 22,459 sq ft

Logistics real estate urbanised

mileway.com

Midpoint

Midpoint is a high quality and flexible building suitable for manufacturing or logistics. Midpoint is constructed of a steel portal frame using the latest materials. This building has feature first floor fitted offices, additional storage mezzanine and self-contained secure yard.

### Location

The development is located on Jeffreys Road which runs parallel with Mollison Avenue (A1055) connecting northwards to the A10/M25 (Junction 25) and southwards with the A406 (North Circular Road). Brimsdown Station is approximately half a mile to the north providing a frequent service to London Liverpool Street Station. The surrounding occupiers include Amazon, DHL, John Lewis, Tesco.com, EvRi Parcelnet and Sainsbury's.