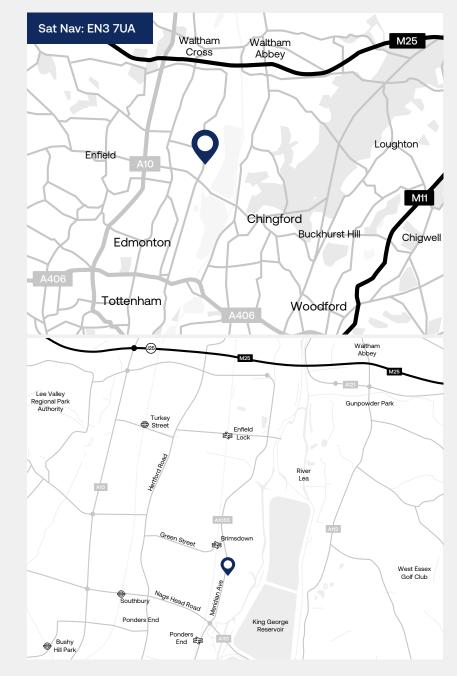

### Location

The development is located on Jeffreys Road which runs parallel with Mollison Avenue (A1055) connecting northwards to the A10/M25 (Junction 25) and southwards with the A406 (North Circular Road). Brimsdown Station is approximately half a mile to the north providing a frequent service to London Liverpool Street Station. The surrounding occupiers include Amazon, DHL, John Lewis, Tesco.com, EvRi Parcelnet and Sainsbury's.

By Road The site sits approx four miles from the M25, Junction 25.

### By Rail $\mathcal{D}$

**Brimsdown Station** Brimsdown is linked to Liverpool Street station with a fastest journey time of 20 minutes Approx 0.5 miles from Jeffreys Road.

By Air London City Airport Approx 16 miles from Jeffreys Road.